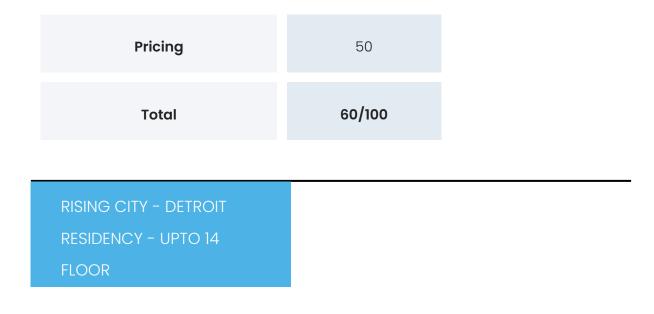

| Category          | Score |
|-------------------|-------|
| Place             | 55    |
| Connectivity      | 55    |
| Infrastructure    | 50    |
| Local Environment | 80    |
| Land & Approvals  | 64    |
| Project           | 71    |
| People            | 39    |
| Amenities         | 78    |
| Building          | 67    |
| Layout            | 56    |
| Interiors         | 55    |