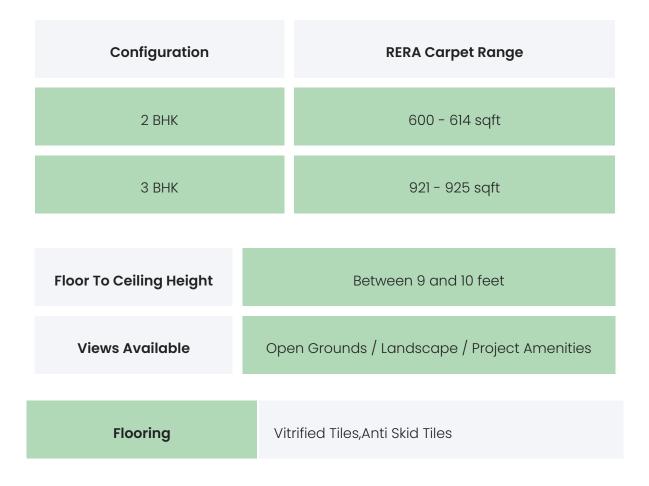

## PROJECT & AMENITIES

| Time Line                        | Size   | Typography  |
|----------------------------------|--------|-------------|
| Completed on 31st December, 2024 | l Acre | 2 BHK,3 BHK |